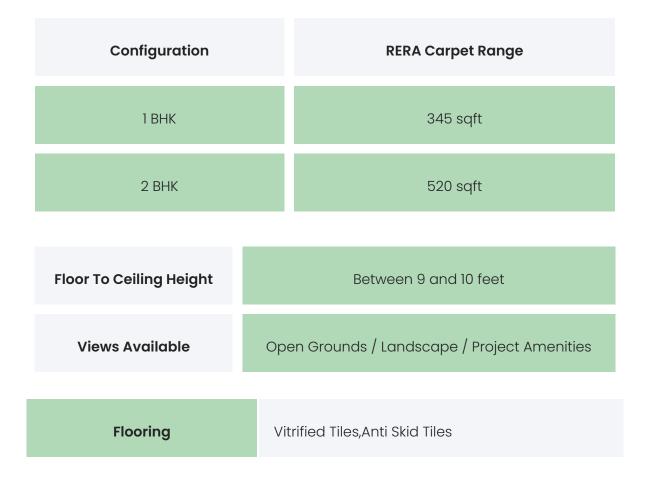

### **PROJECT & AMENITIES**

| Time Line                        | Size        | Typography  |
|----------------------------------|-------------|-------------|
| Completed on 31st December, 2018 | 383.43 Sqmt | 1 BHK,2 BHK |

### **BUILDING LAYOUT**

| Tower Name         | Number<br>of Lifts | Total<br>Floors | Flats<br>per<br>Floor | Configurations | Dwelling<br>Units |
|--------------------|--------------------|-----------------|-----------------------|----------------|-------------------|
| Ashar 16<br>Wing D | 2                  | 20              | 4                     | 1 ВНК,2 ВНК    | 80                |